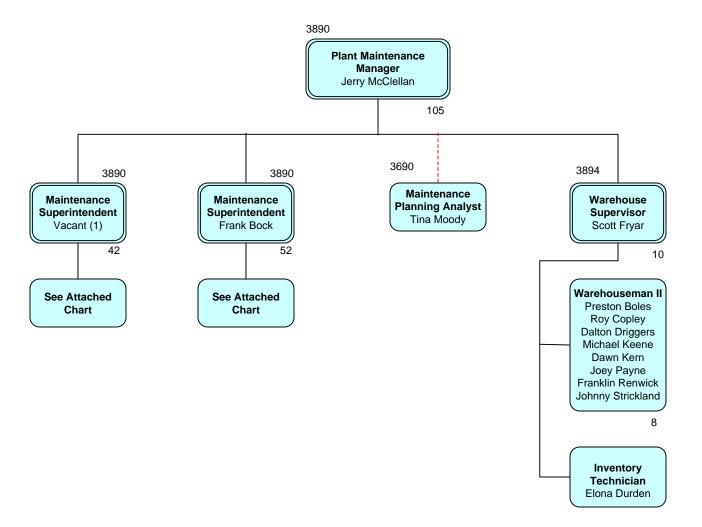

| Total | BU  | NBU |
|----------|-------|-----|-----|
| HQ       | 190   | 0   | 190 |
| MGS      | 35    | 17  | 18  |
| SGS      | 295   | 176 | 119 |
| Total    | 520   | 193 | 327 |



# **Background Color Legend**





#### **Executive Staff**





### **Technical Services & Development**



3



# **Engineering**



4

\* Located at SGS



#### **Transmission**



5



# **Financial Services & Information Technologies**



6



### **Accounting Services**





### **Treasury Services**



8



### **Supply Management**



\* Located at SGS



### **Information Technologies**





#### **Human Resources**



11



# **Operations**





# Midulla Generating Station





### **Seminole Generating Station**





### **SGS Plant Environmental & Safety**





# **SGS Plant Maintenance**





#### **SGS Plant Maintenance**





#### **SGS Plant Maintenance**







# **SGS Tech Services & Operations**





### **SGS Plant Operations**





#### **SGS Plant Operations**



<sup>\* 2</sup> over headcount, awaiting internal promotion



### **SGS Quality & Supports Services**





### **SGS Plant Engineering**





#### **Work Flow**





### **System Operations**





# **Energy Management and Control Systems**





# **Operations Billing & Budgets**





### **Control Center Operations**





### **Substation/Transmission Field Ops**





### **Member Services & External Affairs**





### **Commercial & Portfolio Management**





### **Internal Audit & Corporate Compliance**





### **Facilities Security**