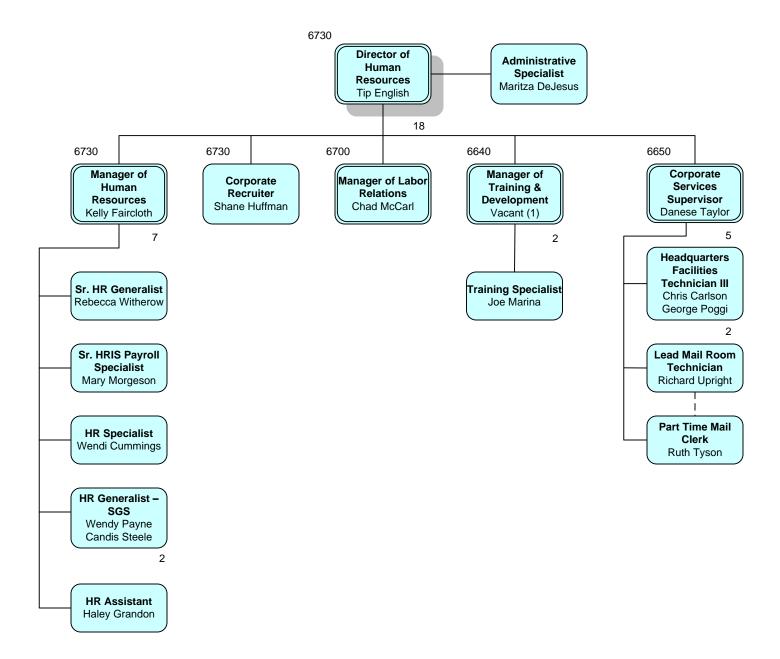

| Location | Total | BU  | NBU |
|----------|-------|-----|-----|
| HQ       | 190   | 0   | 190 |
| MGS      | 35    | 17  | 18  |
| SGS      | 295   | 176 | 119 |
| Total    | 520   | 193 | 327 |



# **Background Color Legend**





#### **Executive Staff**





### **Technical Services & Development**



3



# **Engineering**



4

\* Located at SGS



#### **Transmission**



5



# **Financial Services & Information Technologies**



6



### **Accounting Services**





### **Treasury Services**



8



### **Supply Management**



\* Located at SGS



### **Information Technologies**





#### **Human Resources**



11



# **Operations**





# Midulla Generating Station





### **Seminole Generating Station**





### **SGS Plant Environmental & Safety**





# **SGS Plant Maintenance**





#### **SGS Plant Maintenance**





#### **SGS Plant Maintenance**







# **SGS Tech Services & Operations**





### **SGS Plant Operations**





#### **SGS Plant Operations**



<sup>\* 2</sup> over headcount, awaiting internal promotion



### **SGS Quality & Supports Services**





### **SGS Plant Engineering**





#### **Work Flow**





### **System Operations**





# **Energy Management and Control Systems**





# **Operations Billing & Budgets**





### **Control Center Operations**





### **Substation/Transmission Field Ops**





### **Member Services & External Affairs**





### **Commer