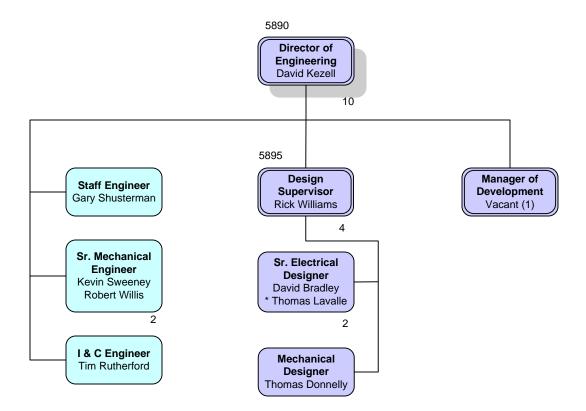

| Location | Total | BU  | NBU |
|----------|-------|-----|-----|
| HQ       | 190   | 0   | 190 |
| MGS      | 35    | 17  | 18  |
| SGS      | 295   | 176 | 119 |
| Total    | 520   | 193 | 327 |



# **Background Color Legend**





#### **Executive Staff**





### **Technical Services & Development**



3



# **Engineering**



4

\* Located at SGS



#### **Transmission**



5



# **Financial Services & Information Technologies**



6



### **Accounting Services**





### **Treasury Services**



8



### **Supply Management**



\* Located at SGS



### **Information Technologies**





#### **Human Resources**



11



# **Operations**





# Midulla Generating Station





### **Seminole Generating Station**





### **SGS Plant Environmental & Safety**





# **SGS Plant Maintenance**





#### **SGS Plant Maintenance**





#### **SGS Plant Maintenance**







# **SGS Tech Services & Operations**





### **SGS Plant Operations**





#### **SGS Plant Operations**



<sup>\* 2</sup> over headcount, awaiting internal promotion



### **SGS Quality & Supports Services**





### **SGS Plant Engineering*