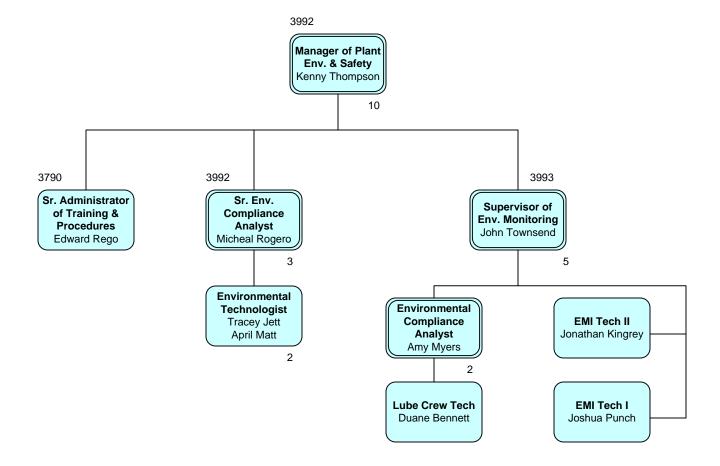

| Location | Total | BU  | NBU |
|----------|-------|-----|-----|
| HQ       | 190   | 0   | 190 |
| MGS      | 35    | 17  | 18  |
| SGS      | 295   | 176 | 119 |
| Total    | 520   | 193 | 327 |



# **Background Color Legend**





#### **Executive Staff**





### **Technical Services & Development**



3



# **Engineering**



4

\* Located at SGS



#### **Transmission**



5



# **Financial Services & Information Technologies**



6



### **Accounting Services**





### **Treasury Services**



8



### **Supply Management**



\* Located at SGS



### **Information Technologies**





#### **Human Resources**



11



# **Operations**





# Midulla Generating Station





### **Seminole Generating Station**





### **SGS Plant Environmental & Safety**





# **SGS Plant Maintenance**





#### **SGS Plant Maintenance**





#### **SGS Plant Maintenance**







# **SGS Tech Services & Operations**





### **SGS Plant Operations**





#### **SGS Plant Operations**



<sup>\* 2</sup> over headcount, awaiting internal promotion



### **SGS Quality & Supports Services**





### **SGS Plant Engineering**





#### **Work Flow**





### **System Operations**





# **Energy Management and Control Systems**





# **Operations Billing & Budgets**





### **Control Center Operations**





### **Substation/Transmission Field Ops**





### **Member Services & External Affairs**





### **Commercial & Portfolio Management**





### **Internal Audit & Corporate Compliance**





### **Facilities Security**