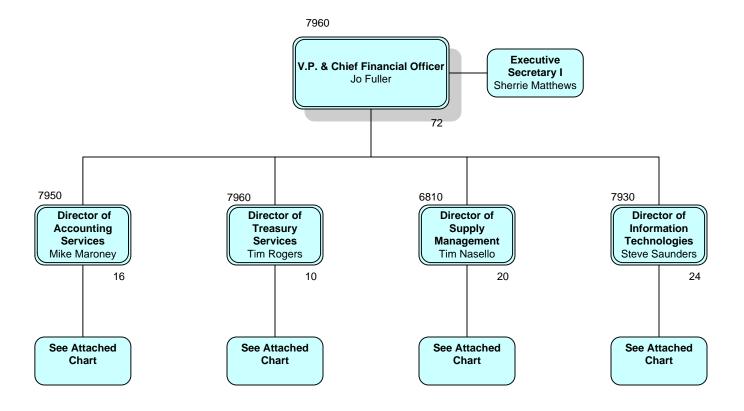

# **Financial Services & Information Technologies**

6

### **Accounting Services**

### **Treasury Services**

8

### **Supply Management**

\* Located at SGS

### **Information Technologies**