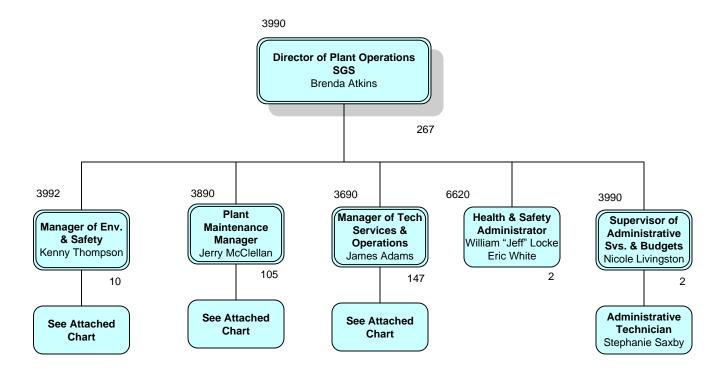

| Location | Total | BU  | NBU |
|----------|-------|-----|-----|
| HQ       | 190   | 0   | 190 |
| MGS      | 35    | 17  | 18  |
| SGS      | 295   | 176 | 119 |
| Total    | 520   | 193 | 327 |



# **Background Color Legend**





#### **Executive Staff**





### **Technical Services & Development**



3



# **Engineering**



4

\* Located at SGS



#### **Transmission**



5



# **Financial Services & Information Technologies**



6



### **Accounting Services**





### **Treasury Services**



8



### **Supply Management**



\* Located at SGS



### **Information Technologies**





#### **Human Resources**



11



# **Operations**





# Midulla Generating Station





### **Seminole Generating Station**





### **SGS Plant Environmental & Safety**





# **SGS Plant Maintenance**





#### **SGS Plant Maintenance**





#### **SGS Plant Maintenance**







# **SGS Tech Services & Operations**





### **SGS Plant Operations**





#### **SGS Plant Operations**



<sup>\* 2</sup> over headcount, awaiting internal promotion



### **SGS Quality & Supports Services**





### **SGS Plant Engineering**





#### **Work Flow**





### **System Operations**





# **Energy Management and Control Systems**





# **Operations Billing & Budgets**





### **Control Center Operations**





### **Substation/Transmission Field Ops**





### **Member Services & External Affairs**





### **Commercial & Portfolio Management**





### **Internal Audit & Corporate Compliance**





### **Facilitie