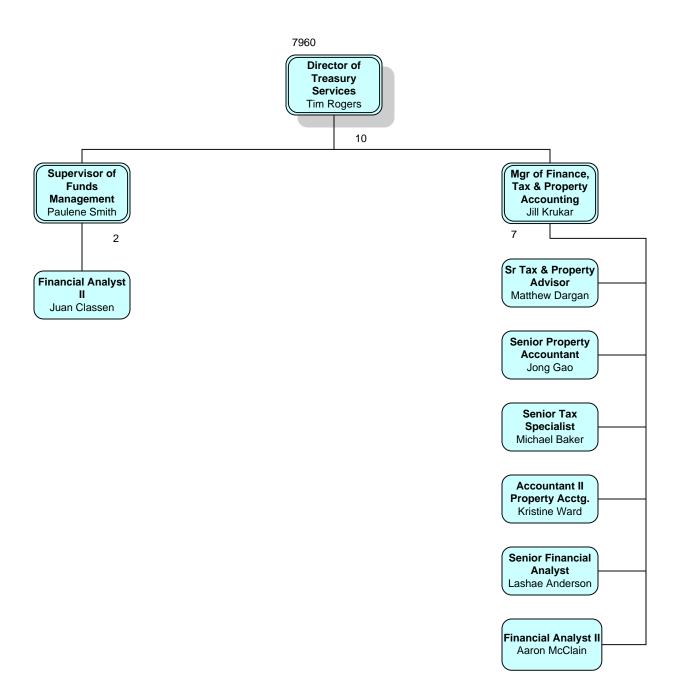

| Location | Total | BU  | NBU |
|----------|-------|-----|-----|
| HQ       | 190   | 0   | 190 |
| MGS      | 35    | 17  | 18  |
| SGS      | 295   | 176 | 119 |
| Total    | 520   | 193 | 327 |



# **Background Color Legend**





#### **Executive Staff**





### **Technical Services & Development**



3



# **Engineering**



4

\* Located at SGS



#### **Transmission**



5



# **Financial Services & Information Technologies**



6



### **Accounting Services**





### **Treasury Services**



8



### **Supply Management**



\* Located at SGS



### **Information Technologies**





#### **Human Resources**



11



# **Operations**





# Midulla Generating Station





### **Seminole Generating Station**





### **SGS Plant Environmental & Safety**





# **SGS Plant Maintenance**





#### **SGS Plant Maintenance**





#### **SGS Plant Maintenance**







# **SGS Tech Services & Operations**





### **SGS Plant Operations**





#### **SGS Plant Operations**



<sup>\* 2</sup> over headcount, awaiting internal promotion



### **SGS Quality & Supports Services**





### **SGS Plant Engineering**





#### **Work Flow**





### **System Operations**





# **Energy Management and Control Systems**





# **Operations Billing & Budgets**





### **Control Center Oper