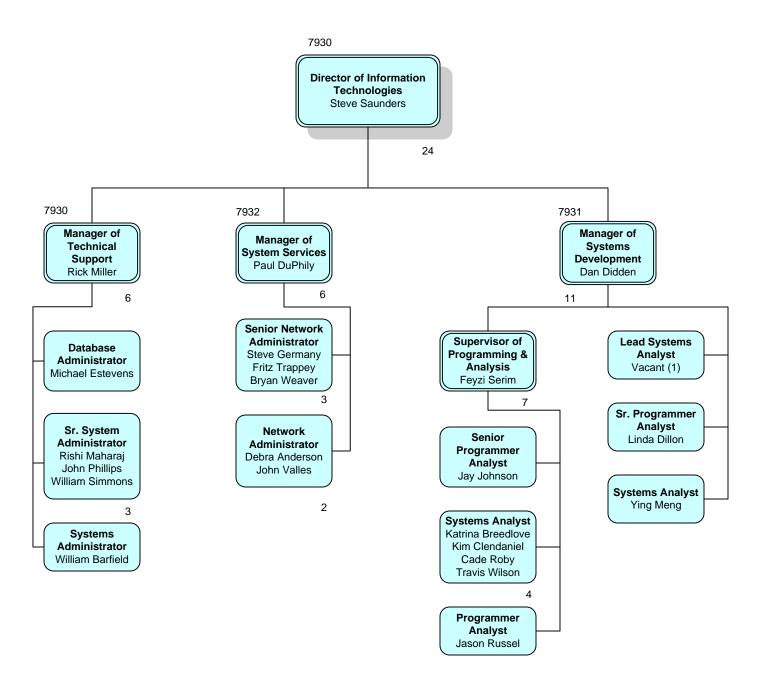

| Location | Total | BU  | NBU |
|----------|-------|-----|-----|
| HQ       | 190   | 0   | 190 |
| MGS      | 35    | 17  | 18  |
| SGS      | 295   | 176 | 119 |
| Total    | 520   | 193 | 327 |



# **Background Color Legend**





#### **Executive Staff**





### **Technical Services & Development**



3



# **Engineering**



4

\* Located at SGS



#### **Transmission**



5



# **Financial Services & Information Technologies**



6



### **Accounting Services**





### **Treasury Services**



8



### **Supply Management**



\* Located at SGS



### **Information Technologies**





#### **Human Resources**



11



# **Operations**





# Midulla Generating Station





### **Seminole Generating Station**





### **SGS Plant Environmental & Safety**





# **SGS Plant Maintenance**





#### **SGS Plant Maintenance**





#### **SGS Plant Maintenance**







# **SGS Tech Services & Operations**





### **SGS Plant Operations**





#### **SGS Plant Operations**



<sup>\* 2</sup> over headcount, awaiting internal promotion



### **SGS Quality & Supports Services**





### **SGS Plant Engineering**





#### **Work Flow**





### **System Operations**





# **Energy Management and Control Systems**





# **Operations Billing & Budgets**





### **Control Center Operations**





### **Substation/Transmission Field Ops**





### **Member Services & Extern