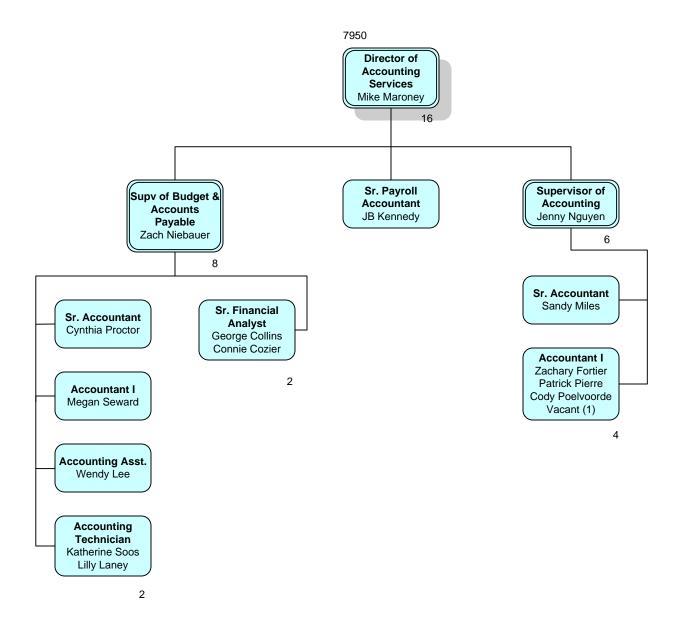

| Location | Total | BU  | NBU |
|----------|-------|-----|-----|
| HQ       | 190   | 0   | 190 |
| MGS      | 35    | 17  | 18  |
| SGS      | 295   | 176 | 119 |
| Total    | 520   | 193 | 327 |



# **Background Color Legend**





#### **Executive Staff**





### **Technical Services & Development**



3



# **Engineering**



4

\* Located at SGS



#### **Transmission**



5



# **Financial Services & Information Technologies**



6



### **Accounting Services**





### **Treasury Services**



8



### **Supply Management**



\* Located at SGS



### **Information Technologies**





#### **Human Resources**



11



# **Operations**





# Midulla Generating Station





### **Seminole Generating Station**





### **SGS Plant Environmental & Safety**





# **SGS Plant Maintenance**





#### **SGS Plant Maintenance**





#### **SGS Plant Maintenance**







# **SGS Tech Services & Operations**





### **SGS Plant Operations**





#### **SGS Plant Operations**



<sup>\* 2</sup> over headcount, awaiting internal promotion



### **SGS Quality & Supports Services**





### **SGS Plant Engineering**





#### **Work Flow**





### **System Operations**





# **Energy Management and Control Systems**





# **Operations Billing & Budgets**