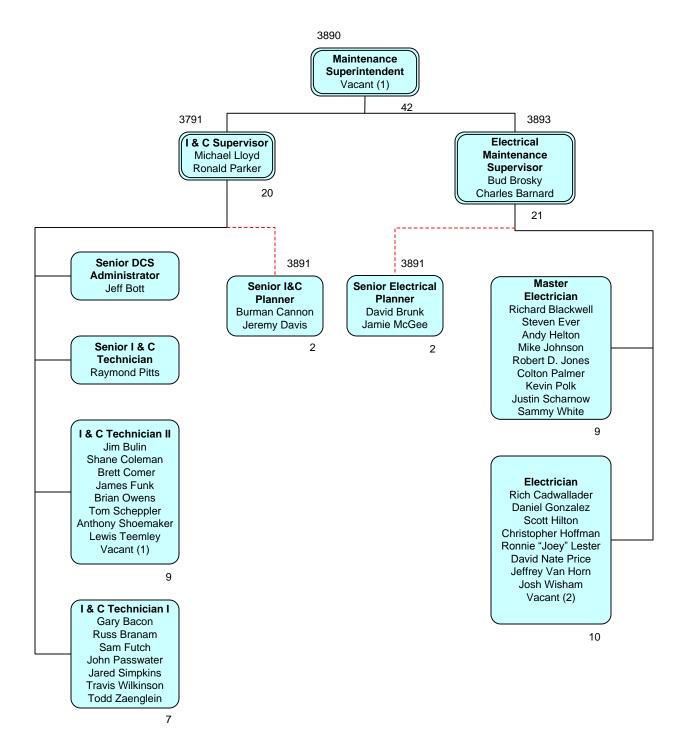

-----|-----|-----|
| HQ       | 190   | 0   | 190 |
| MGS      | 35    | 17  | 18  |
| SGS      | 295   | 176 | 119 |
| Total    | 520   | 193 | 327 |



# **Background Color Legend**





#### **Executive Staff**





### **Technical Services & Development**



3



# **Engineering**



4

\* Located at SGS



#### **Transmission**



5



# **Financial Services & Information Technologies**



6



### **Accounting Services**





### **Treasury Services**



8



### **Supply Management**



\* Located at SGS



### **Information Technologies**





#### **Human Resources**



11



# **Operations**





# Midulla Generating Station





### **Seminole Generating Station**





### **SGS Plant Environmental & Safety**





# **SGS Plant Maintenance**





#### **SGS Plant Maintenance**





#### **SGS Plant Maintenance**







# **SGS Tech Services & Operations**





### **SGS Plant Operations**





#### **SGS Plant Operations**



<sup>\* 2</sup> over headcount, awaiting internal promotion



### **SGS Quality & Supports Services**





### **SGS Plant Engineering**





#### **Work Flow**





### **System Operations**





# **Energy Management and Control Systems**





# **Operations Billing & Budgets**





### **Control Center Operations**





### **Substation/Transmission Field Ops**





### **Member Services & External Affairs**





### **Commercial & Portfolio Management**





### **Internal Audit & Corporate Compliance**





### **Facilities Security**