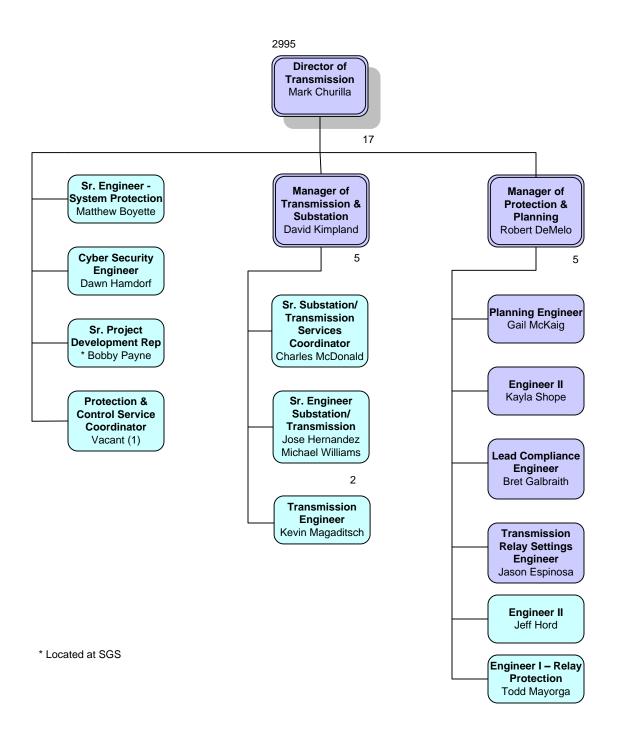

| Location | Total | BU  | NBU |
|----------|-------|-----|-----|
| HQ       | 190   | 0   | 190 |
| MGS      | 35    | 17  | 18  |
| SGS      | 295   | 176 | 119 |
| Total    | 520   | 193 | 327 |



# **Background Color Legend**





#### **Executive Staff**





### **Technical Services & Development**



3



# **Engineering**



4

\* Located at SGS



#### **Transmission**



5



# **Financial Services & Information Technologies**



6



### **Accounting Services**





### **Treasury Services**



8



### **Supply Management**



\* Located at SGS



### **Information Technologies**





#### **Human Resources**



11



# **Operations**





# Midulla Generating Station





### **Seminole Generating Station**





### **SGS Plant Environmental & Safety**





# **SGS Plant Maintenance**





#### **SGS Plant Maintenance**





#### **SGS Plant Maintenance**







# **SGS Tech Services & Operations**





### **SGS Plant Operations**





#### **SGS Plant Operations**



<sup>\* 2</sup> over headcount, awaiting internal promotion



### **SGS Quality & Supports Services**





### **SGS Plant Engineering**





#### **Work Flow**





### **System Opera