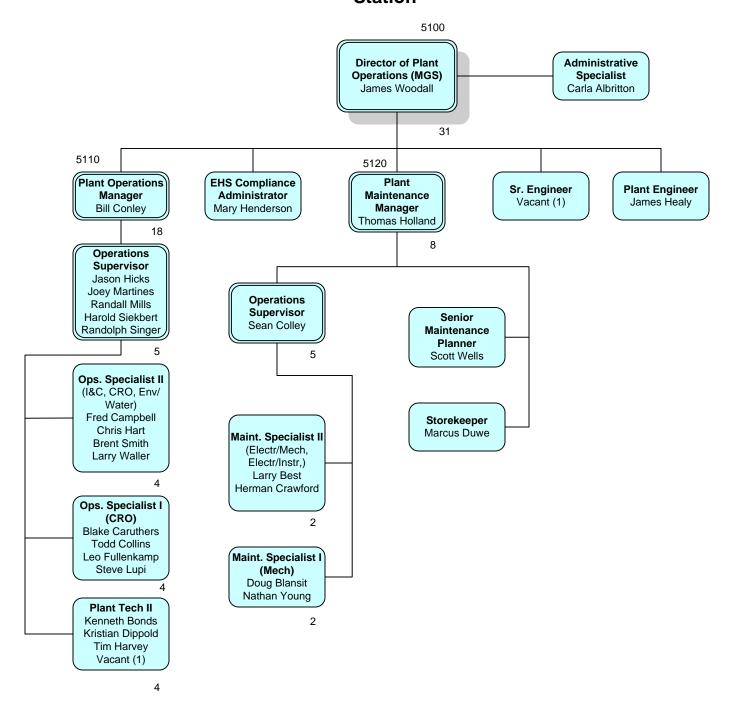

| Location | Total | BU  | NBU |
|----------|-------|-----|-----|
| HQ       | 190   | 0   | 190 |
| MGS      | 35    | 17  | 18  |
| SGS      | 295   | 176 | 119 |
| Total    | 520   | 193 | 327 |



# **Background Color Legend**





#### **Executive Staff**





### **Technical Services & Development**



3



# **Engineering**



4

\* Located at SGS



#### **Transmission**



5



# **Financial Services & Information Technologies**



6



### **Accounting Services**





### **Treasury Services**



8



### **Supply Management**



\* Located at SGS



### **Information Technologies**





#### **Human Resources**



11



# **Operations**





# Midulla Generating Station





### **Seminole Generating Station**





### **SGS Plant Environmental & Safety**





# **SGS Plant Maintenance**





#### **SGS Plant Maintenance**





#### **SGS Plant Maintenance**







# **SGS Tech Services & Operations**





### **SGS Plant Operations**





#### **SGS Plant Operations**



<sup>\* 2</sup> over headcount, awaiting internal promotion



### **SGS Quality & Supports Services**





### **SGS Plant Engineering**





#### **Work Flow**





### **System Operations**





# **Energy Management and Control Systems**





# **Operations Billing & Budgets**





### **Control Center Operations**





### **Substation/Transmission Field Ops**





### **Member Services & External Affairs**





### **Commercial & Portfolio Management**





### **Internal Audit & Co