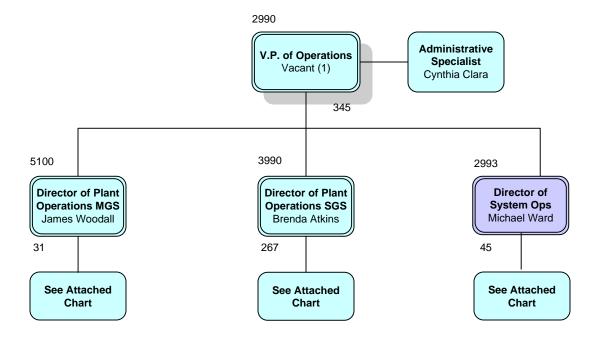

| Location | Total | BU  | NBU |
|----------|-------|-----|-----|
| HQ       | 190   | 0   | 190 |
| MGS      | 35    | 17  | 18  |
| SGS      | 295   | 176 | 119 |
| Total    | 520   | 193 | 327 |



# **Background Color Legend**





#### **Executive Staff**





### **Technical Services & Development**



3



# **Engineering**



4

\* Located at SGS



#### **Transmission**



5



# **Financial Services & Information Technologies**



6



### **Accounting Services**





### **Treasury Services**



8



### **Supply Management**



\* Located at SGS



### **Information Technologies**





#### **Human Resources**



11



# **Operations**





# Midulla Generating Station





### **Seminole Generating Station**





### **SGS Plant Environmental & Safety**





# **SGS Plant Maintenance**





#### **SGS Plant Maintenance**





#### **SGS Plant Maintenance**







# **SGS Tech Services & Operations**





### **SGS Plant Operations**





#### **SGS Plant Operations**



<sup>\* 2</sup> over headcount, awaiting internal promotion



### **SGS Quality & Supports Services**





### **SGS Plant Engineering**





#### **Work Flow**





### **System Operations**





# **Energy Management and Control Systems**





# **Operations Billing & Budgets**





### **Control Center Operations**





### **Substation/Transmission Field Ops**





### **Member Services & External Affairs**





### **Commercial & Portfolio Managemen