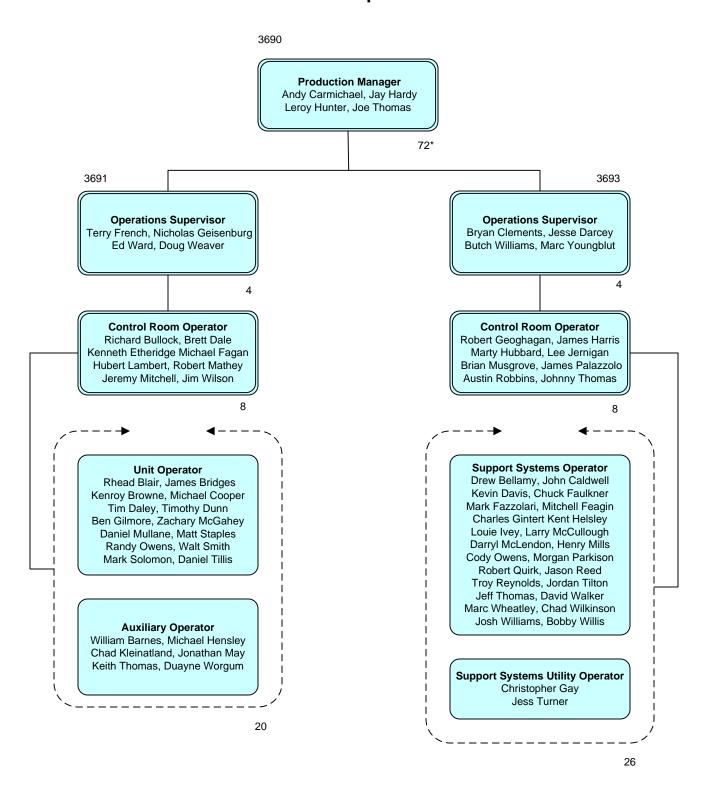

#### **SGS Plant Operations**

<sup>\* 2</sup> over headcount, awaiting internal promotion