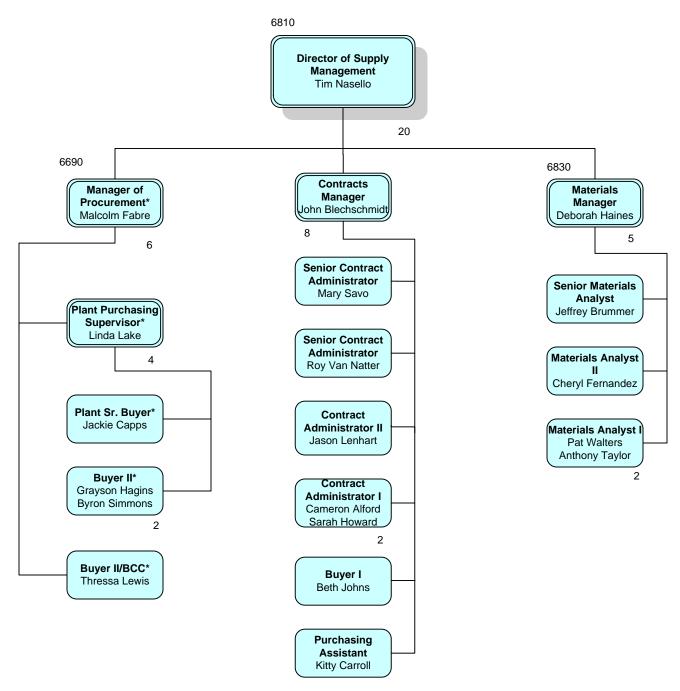

| Location | Total | BU  | NBU |
|----------|-------|-----|-----|
| HQ       | 190   | 0   | 190 |
| MGS      | 35    | 17  | 18  |
| SGS      | 295   | 176 | 119 |
| Total    | 520   | 193 | 327 |



# **Background Color Legend**





#### **Executive Staff**





### **Technical Services & Development**



3



# **Engineering**



4

\* Located at SGS



#### **Transmission**



5



# **Financial Services & Information Technologies**



6



### **Accounting Services**





### **Treasury Services**



8



### **Supply Management**



\* Located at SGS



### **Information Technologies**





#### **Human Resources**



11



# **Operations**





# Midulla Generating Station





### **Seminole Generating Station**





### **SGS Plant Environmental & Safety**





# **SGS Plant Maintenance**





#### **SGS Plant Maintenance**





#### **SGS Plant Maintenance**







# **SGS Tech Services & Operations**





### **SGS Plant Operations**





#### **SGS Plant Operations**



<sup>\* 2</sup> over headcount, awaiting internal promotion



### **SGS Quality & Supports Services**





### **SGS Plant Engineering**





#### **Work Flow**





### **System Operations**





# **Energy Management and Control Systems**





# **Operations Billing & Budgets**





### **Control Center Operations**





### **Substation/Tra