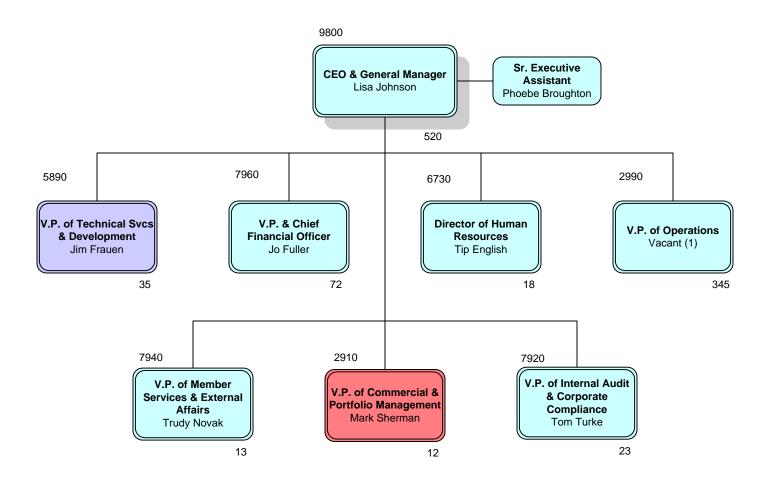

| Location | Total | BU  | NBU |
|----------|-------|-----|-----|
| HQ       | 190   | 0   | 190 |
| MGS      | 35    | 17  | 18  |
| SGS      | 295   | 176 | 119 |
| Total    | 520   | 193 | 327 |



# **Background Color Legend**





#### **Executive Staff**





### **Technical Services & Development**



3



# **Engineering**



4

\* Located at SGS



#### **Transmission**



5



# **Financial Services & Information Technologies**



6



### **Accounting Services**





### **Treasury Services**



8



### **Supply Management**



\* Located at SGS



### **Information Technologies**





#### **Human Resources**



11



# **Operations**





# Midulla Generating Station





### **Seminole Generating Station**





### **SGS Plant Environmental & Safety**





# **SGS Plant Maintenance**





#### **SGS Plant Maintenance**





#### **SGS Plant Maintenance**







# **SGS Tech Services & Operations**





### **SGS Plant Operations**





#### **SGS Plant Operations**



<sup>\* 2</sup> over headcount, awaiting internal promotion



#