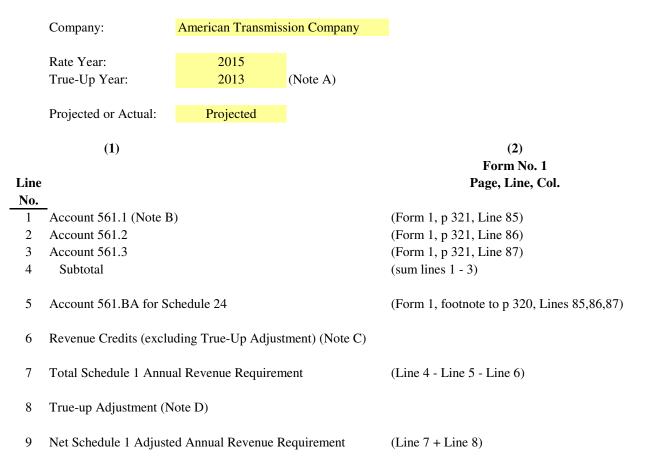

## **Schedule 1 Recoverable Expenses**

(3)

Company

Total

15,505,229

15,505,229

15,505,229

(130,071)

15,375,159

## Note

Letter

- A Utilized by forward-looking Transmission Owners. Line 8 will be supported by a True-Up Worksheet.
- B Form 1 page references are for actual year for which there is a Form 1; analogous figures would be provided for projected year.
- C Revenue collected by the Transmission Owner or ITC under this Schedule 1 for firm transactions of less than 1 year, all non-firm transactions, and any other transactions whose loads are not included in the Attachment O Zonal Rate Divisor for the zone. This revenue credit is derived from the MISO MR Settlemenets file by subtracting Schedule 9 revenues related to Schedule 1 from the total Schedule 1 revenues, which results in the total revenue credit for Schedule 1.
- D Source references may vary by company; page references are to each company's source document; analogous figures would be provided for projected year. Inputs in whole dollars.