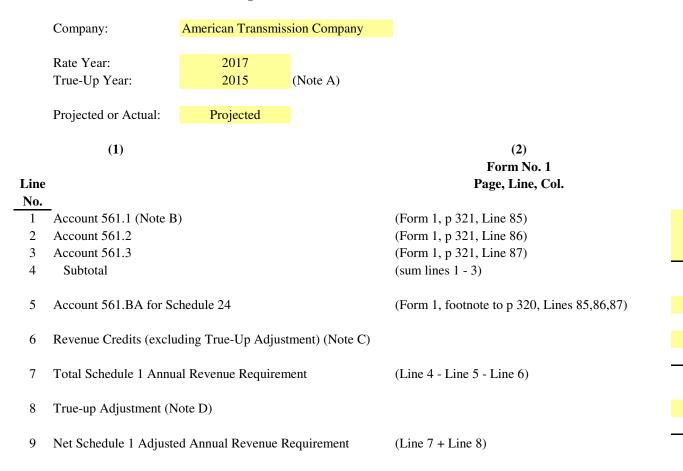

## **Schedule 1 Recoverable Expenses**

(3)

Company

Total

16,500,459

16.500.459

16,500,459

395,925

16,896,384

## Note

Letter

- A Utilized by forward-looking Transmission Owners. Line 8 will be supported by a True-Up Worksheet.
- B Form 1 page references are for actual year for which there is a Form 1; analogous figures would be provided for projected year.
- C Revenue collected by the Transmission Owner or ITC under this Schedule 1 for firm transactions of less than 1 year, all non-firm transactions, and any other transactions whose loads are not included in the Attachment O Zonal Rate Divisor for the zone. This revenue credit is derived from the MISO MR Settlemenets file by subtracting Schedule 9 revenues related to Schedule 1 from the total Schedule 1 revenues, which results in the total revenue credit for Schedule 1.
- D Source references may vary by company; page references are to each company's source document; analogous figures would be provided for projected year. Inputs in whole dollars.