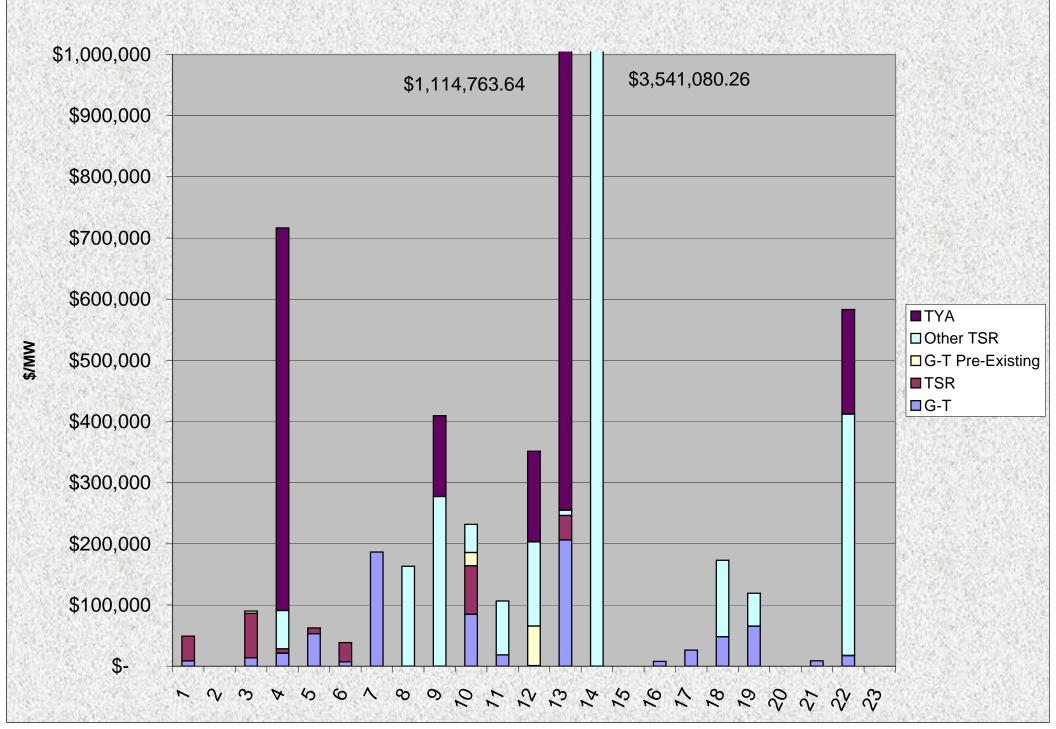

## Cost per MW

The graph lists five values for each generator Project (each in dollars/MW):

- The estimated cost of the projects needed for generator-transmission interconnection [G-T]
- The estimated cost of projects needed for transmission Service [TSR]
- The estimated cost of projects to address pre-existing problems for each generator [G-T Pre-Existing]
- The estimated cost of other transmission projects already identified for other projects [Other TSR], and
- The estimated cost of other transmission projects already identified in the Ten Year Assessment [TYA].

The values were arrived at by taking cost and dividing it by the winter MW rating of the generator-transmission interconnection request to arrive at a cost per MW value.

Publicly posted ATC Planning studies were used as the starting point for collecting cost estimates and updated for those projects whose cost estimates have changed since posting of the relevant study.