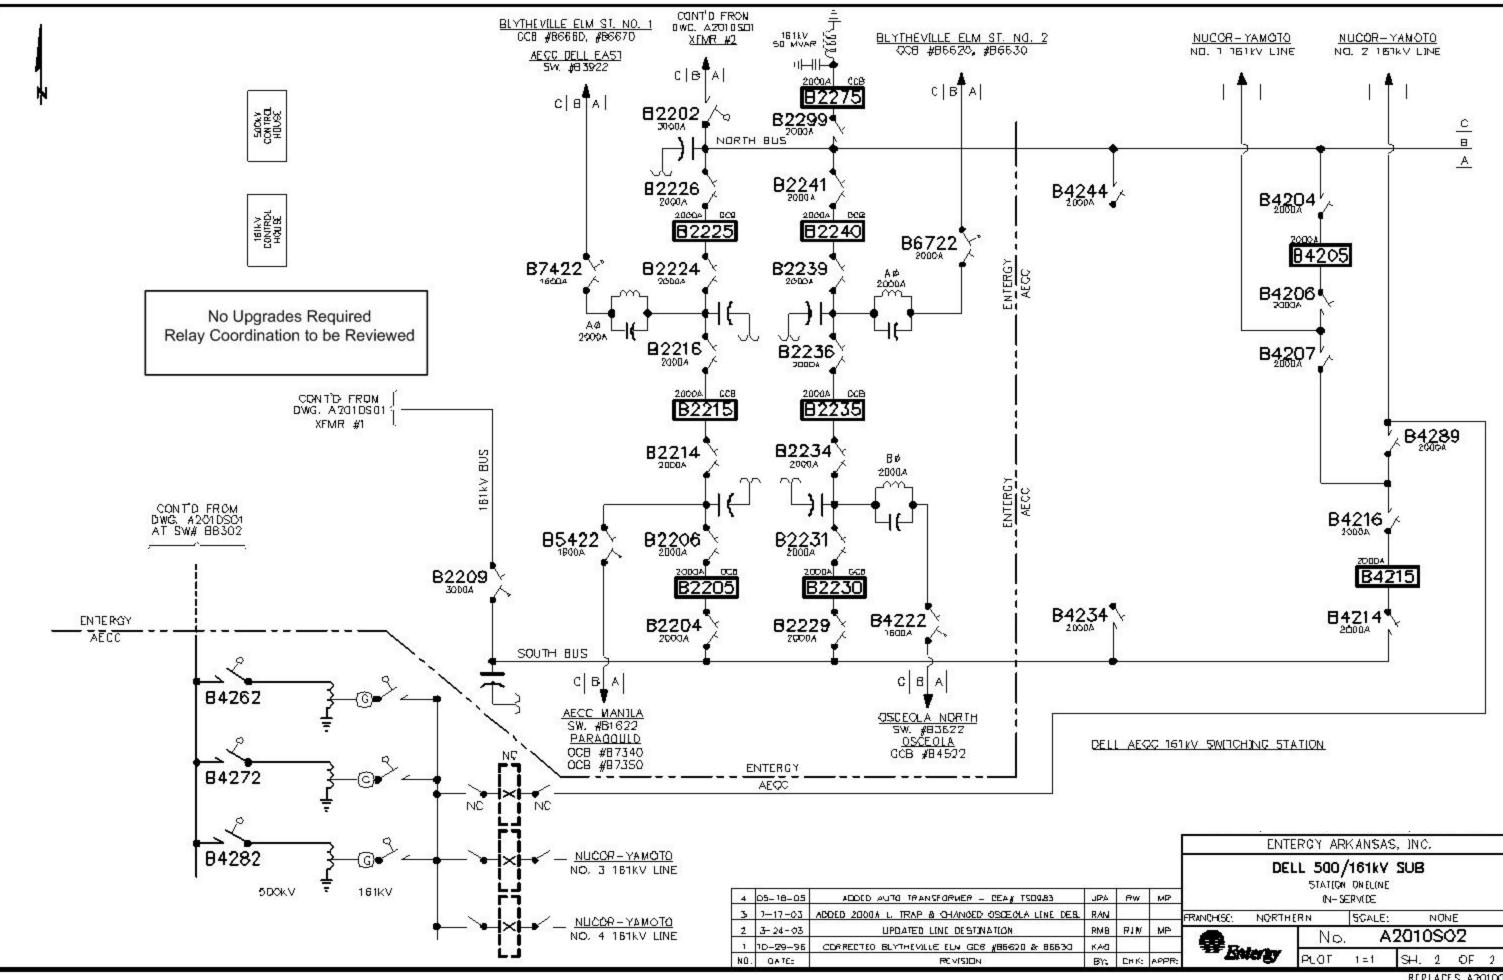

## IV. Detailed Substation Review – Verify Equipment Ratings

Dell Substation – verify equipment ratings (887A required)

Line switch B5422 is rated at 1600 A and the bus is rated at least 1600 A. No upgrades will be required. Relay settings will be updated for new conductor.