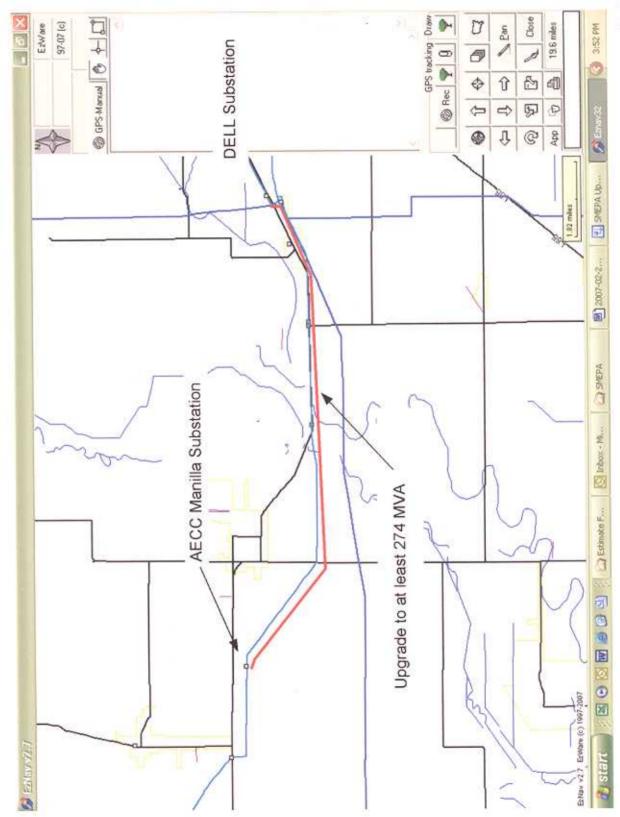

### I. Overload of Dell-Manilla AECC 161kV Transmission Line for the loss of Plum Point-Shelby 500kV Transmission Line.

The Dell-Manilla (AECC) 161kV transmission line will overload for the loss of Plum Point-Shelby 500kV transmission line. It is required that the Dell-Manilla (AECC) 161kV transmission line be upgraded from a capacity of 148 MVA to a capacity of 151 MVA or greater.

I. Transmission Line 703

Dell – Manilla (AECC) 161kV line from 148MVA to at least 247 MVA

- II. Transmission Substations
  - A. Dell EHV Substation
  - B. Manila (AECC) Substation
- III. Detailed Transmission Line Review

#### Line 703 Dell - Manila (AECC)

The scope assumes the rebuilds will be completed in the existing ROW. Additional guy easements may or may not be required based on the result of final design. The proposed structure type will be a mixture of Entergy standard 161kv Steel, and concrete H-frames, single poles. The new conductor will be single 666 MCM ACSR (Flamingo) for the entire length of each line. The ruling span of 600 feet is the basis of this scope, and estimate. Vibratory caissons and direct burial are assumed for the foundations. This will be determined in the design phase when soil borings and generated structure loads have been completed based on design.