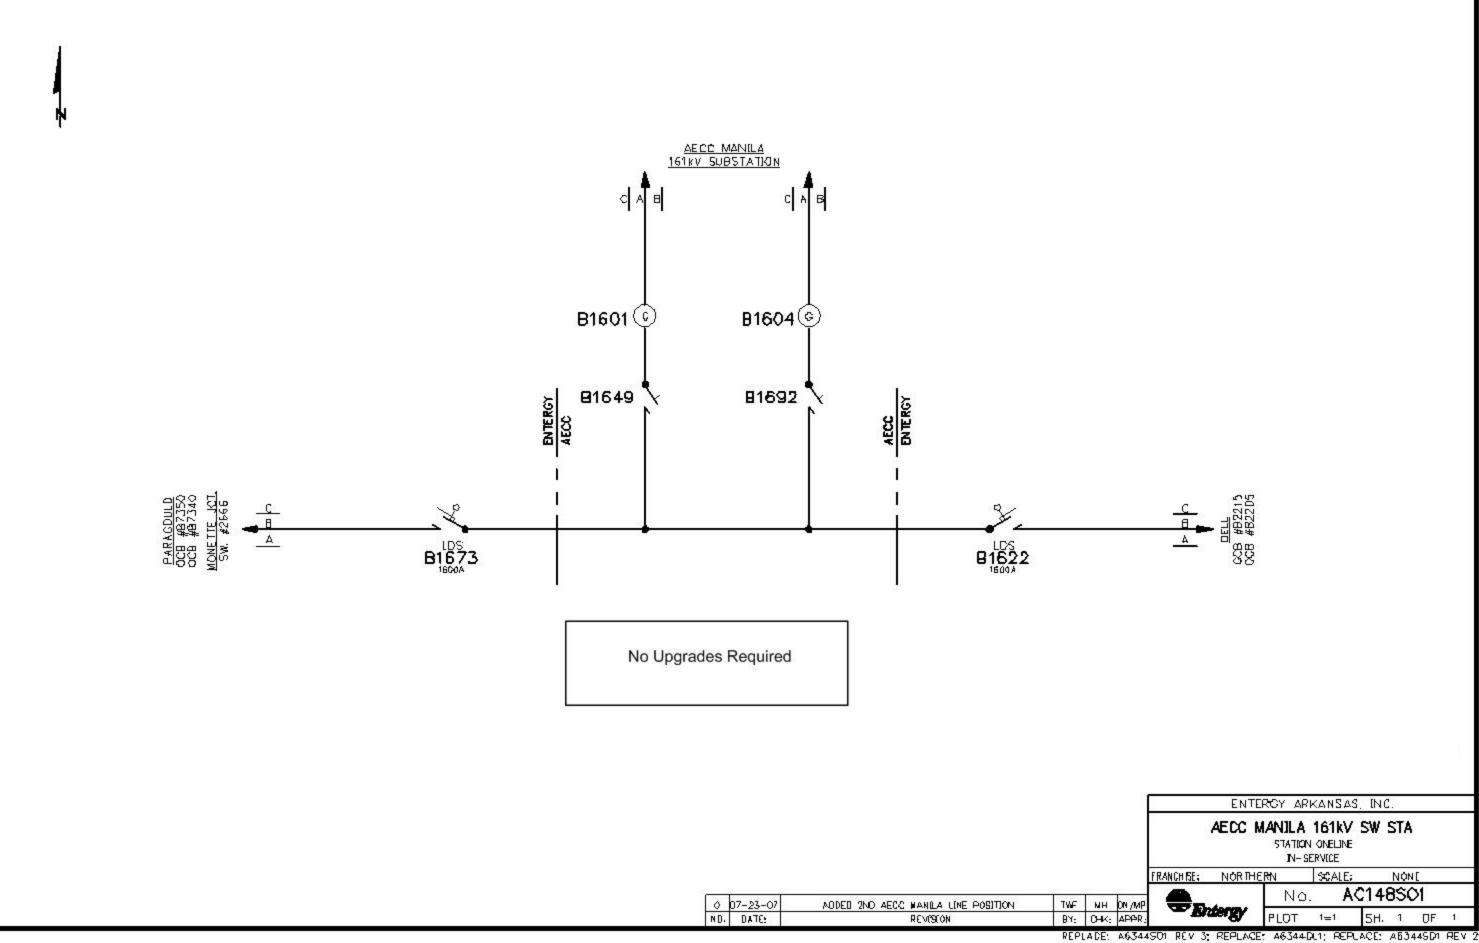

Manilla (AECC) Substation – verify equipment ratings (887A required)

Line switches B1673 & B1622 are rated at 1600 A. The owner has advised the bus is rated for 1224 A. No upgrades will be required.